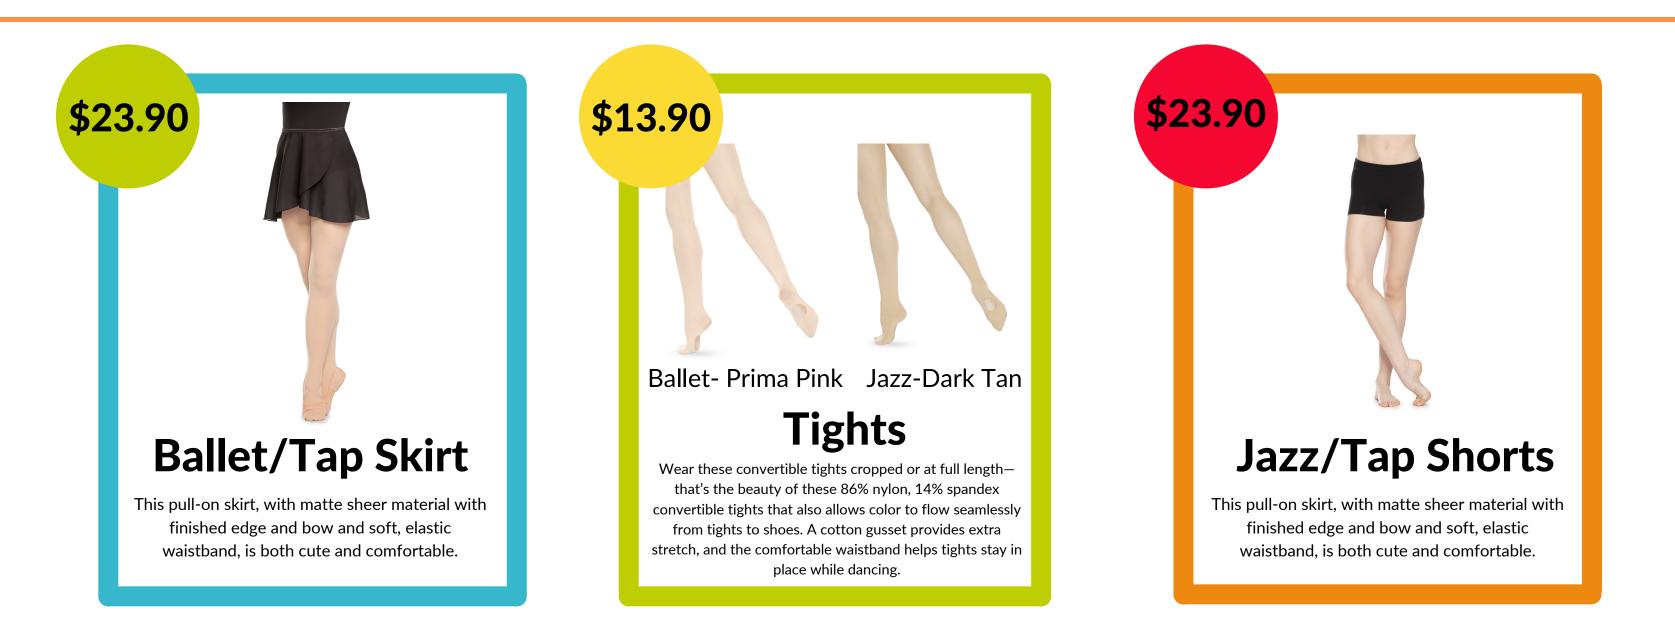

## Dress Code Pricing Sheet: School Age Students Continued

| \$35.93<br>Ballet Shoes           | \$27.45  | \$48.65<br>Jazz Shoes                                                   |
|-----------------------------------|----------|-------------------------------------------------------------------------|
| <section-header></section-header> | <image/> | Total: (Will Depend on which classes<br>your student is taking.)Leotard |